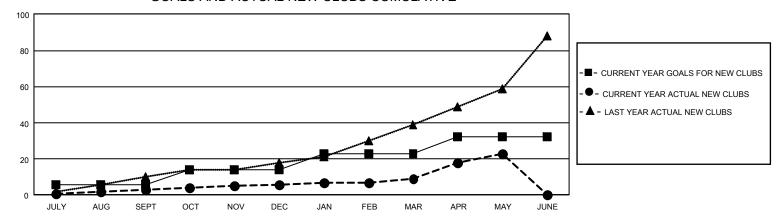

## GOALS AND ACTUAL NEW CLUBS CUMULATIVE

## GMT Constitutional Area 5 - E, Group O

REPORT DOES NOT INCLUDE CLUBS IN UNDISTRICTED AREAS.

| Clubs                 |               |           |               | Members               |                          |                         |                                                    |
|-----------------------|---------------|-----------|---------------|-----------------------|--------------------------|-------------------------|----------------------------------------------------|
| RESULTS FOR 2022-2023 |               |           |               | RESULTS FOR 2022-2023 |                          |                         |                                                    |
| QUARTER               | NEW CLUB GOAL | NEW CLUBS | DROPPED CLUBS | QUARTER ME            | EMBER GROWTH NET<br>GOAL | MEMBER GROWTH<br>ACTUAL | DROPPED MEMBERS<br>ACTUAL (including<br>transfers) |
| JULY/AUG/SEPT         | 18            | 3         | 3             | JULY/AUG/SEPT         | 172                      | 1,020                   | 705                                                |
| OCT/NOV/DEC           | 24            | 3         | 40            | OCT/NOV/DEC           | 200                      | 595                     | 2,217                                              |
| JAN/FEB/MAR           | 27            | 3         | 9             | JAN/FEB/MAR           | 215                      | 750                     | 599                                                |
| APR/MAY/JUNE          | 27            | 14        | 2             | APR/MAY/JUNE          | 212                      | 905                     | 487                                                |