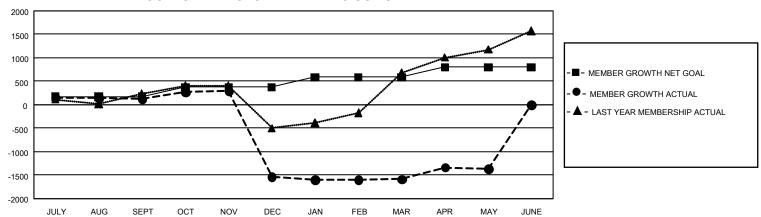

## GOALS AND ACTUAL MEMBERS CUMULATIVE

| DROPPED CLUBS: 54 |       | 334 CLUBS OF 569 ADDED 1<br>OR MORE NEW MEMBERS | GENDER DISTRIBUTION                  |                |  |
|-------------------|-------|-------------------------------------------------|--------------------------------------|----------------|--|
|                   |       |                                                 | MALE                                 | 8,935 (48.61%) |  |
|                   |       |                                                 | FEMALE                               | 9,439 (51.35%) |  |
| DROPPED MEMBERS   |       |                                                 | NON BINARY                           | 0 (0.00%)      |  |
| DECEASED          | 72    |                                                 | PREFER NOT TO ANSWER                 | 6 (0.03%)      |  |
| CLUB CANCELLED    | 1,769 |                                                 | TOTAL FAMILY UNIT MEMBERS 7,3        |                |  |
| OTHER             | 2,167 | <u>CLICK HERE FOR</u>                           |                                      |                |  |
| TOTAL             | 4,008 | CUMULATIVE MEMBERSHIP  DATA                     | FAMILY MEMBERS PAYING HALF DUES 4,66 |                |  |

## GMT Constitutional Area 5 - E, Group O

REPORT DOES NOT INCLUDE CLUBS IN UNDISTRICTED AREAS.

| Clubs                 |               |           |               | Members               |                          |                         |                                                    |
|-----------------------|---------------|-----------|---------------|-----------------------|--------------------------|-------------------------|----------------------------------------------------|
| RESULTS FOR 2022-2023 |               |           |               | RESULTS FOR 2022-2023 |                          |                         |                                                    |
| QUARTER               | NEW CLUB GOAL | NEW CLUBS | DROPPED CLUBS | QUARTER ME            | EMBER GROWTH NET<br>GOAL | MEMBER GROWTH<br>ACTUAL | DROPPED MEMBERS<br>ACTUAL (including<br>transfers) |
| JULY/AUG/SEPT         | 18            | 3         | 3             | JULY/AUG/SEPT         | 172                      | 1,020                   | 705                                                |
| OCT/NOV/DEC           | 24            | 3         | 40            | OCT/NOV/DEC           | 200                      | 595                     | 2,217                                              |
| JAN/FEB/MAR           | 27            | 3         | 9             | JAN/FEB/MAR           | 215                      | 750                     | 599                                                |
| APR/MAY/JUNE          | 27            | 14        | 2             | APR/MAY/JUNE          | 212                      | 905                     | 487                                                |